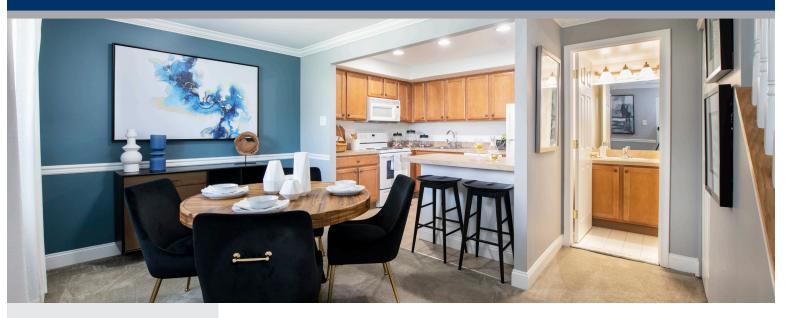

## HIGHLIGHTS AT HOME

- Newly renovated townhomes
- Brand new gourmet kitchens with breakfast bar
- Open kitchen design
- Black Whirlpool<sup>®</sup> appliances including refrigerator with icemaker, electric range and dishwasher
- Granite countertops
- 30" Espresso cabinetry
- Maple cabinetry
- Ceramic kitchen flooring
- Woodgrain plank flooring
- Large closets with dust-free organizers
- Ceramic tiled bathrooms
- Wall-to-wall carpeting
- Custom crown molding and trim package
- Chair rail
- Contemporary lighting
- Custom blinds for utmost privacy
- Full-size energy efficient Whirlpool<sup>®</sup> washer and dryer in each townhome
- Individually controlled gas heating and air conditioning
- Extra-large 50-gallon hot water heater
- Six-panel interior doors
- Individual private entrances

- Insulated front doors
- Mail delivered to your door
- Off street parking
- Comcast Xfinity or Verizon Fios available